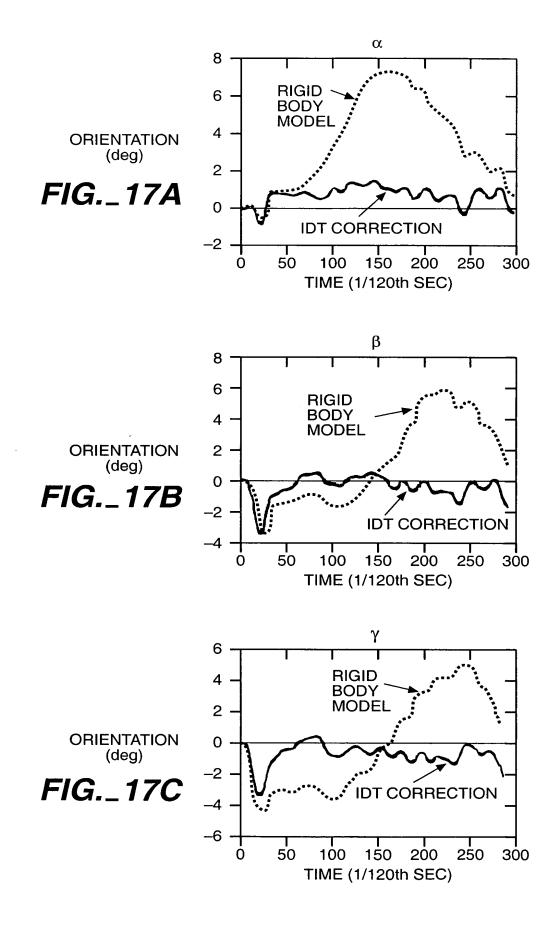

presentations of the original documents submitted by the applicant.

Defects in the images may include (but are not limited to):

- BLACK BORDERS
- TEXT CUT OFF AT TOP, BOTTOM OR SIDES
- FADED TEXT
- ILLEGIBLE TEXT
- SKEWED/SLANTED IMAGES
- COLORED PHOTOS

• BLACK OR VERY BLACK AND WHITE DARK PHOTOS

• GRAY SCALE DOCUMENTS

#### **IMAGES ARE BEST AVAILABLE COPY.**

#### As rescanning documents *will not* correct images, please do not report the images to the Image Problem Mailbox.





FIG.\_2

FIG.\_3A







-----









+-

### FIG.\_7



## FIG.\_8B

FIG.\_8A



FIG.\_9A

------

FIG.\_9B



FIG.\_9C



6 / 20

+

FIG.\_ 10C

FIG.\_ 10B

# FIG.\_10A

+



#### FIG.\_11A



#### FIG.\_11B

+





#### FIG.\_12A

+



#### FIG.\_12B



#### FIG.\_13







## FIG.\_ 15A

11 / 20

+







#### FIG.\_18A

-----

#### FIG.\_18B

FIG.\_18C





+



FIG.\_19





FIG.\_21



+



FIG.\_22B

# FIG.\_22A





FIG.\_23C



FIG.\_23B

20 / 20

------